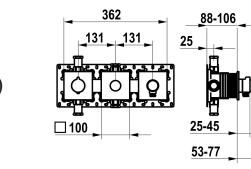

\* Trim kit with thermostatic function unit KWC HOMEBOX \* Outflow

- with integrated hose connection with ON/OFF push-button CHOICE with flow regulator
 - above or below for second consumer with ON/OFF push-button CHOICE
 \* SkinProtect - Safety stop prevents scalding
 \* Intrinsically safe against backflow

٢

\* Scope of delivery: - Thermostatic mixer unit

- Diverter unit

Diverter unit
Hose connection unit with ON/OFF push-button and flow regulator
Fastening of the cover plate without screws
To be ordered separately:
Unit for concealed installation KWC HOMEBOX Thermostatic/ lever