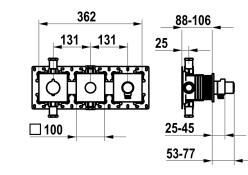

## Modell-Linie: SHOWERCULTURE | 20.004.853.177

Showers | Exposed bath mixer

| KWC-No.                                                                  | Color code                                        |
|--------------------------------------------------------------------------|---------------------------------------------------|
| <b>125300</b><br>chromeline, trim kit, with safety device DIN EN 1717    | chrome                                            |
| <b>125301</b><br>matt black, trim kit, with safety device DIN EN 1717    | matt black                                        |
| <b>125302</b><br>brushed steel, trim kit, with safety device DIN EN 1717 | brushed steel                                     |
| * Trim kit with thermostatic function unit KWC HOMEBOX<br>* Outflow      | * Scope of delivery:<br>- Thermostatic mixer unit |

- Thermostatic mixer unit
- Diverter unit
- Diverter unit
- Hose connection unit with ON/OFF push-button and flow regulator
- Fastening of the cover plate without screws
\* To be ordered separately:
- Unit for concealed installation KWC HOMEBOX Thermostatic/ lever
mixer Decomposition 2000 201 021