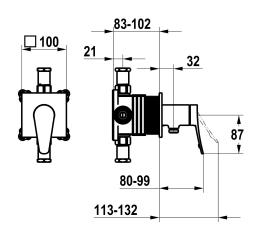

# **KWC** ACTIVO

Trim kit, with safety device DIN EN 1717 – Lever mixer – Shower

### Modell-Linie: ACTIVO | 21.404.550.000

Showers | Manual shower

### KWC-No.

chromeline, trim kit, with safety device DIN EN 1717

- \* Trim kit with function unit KWC HOMEBOX

  \* Outflow
  with integrated hose connection

  \* KWC cartridge M 35-S HF

   with ceramic discs

   flow rate and temperature continuously variable

- \* Scope of delivery:
   Lever mixer unit with integrated hose connection
   Fastening of the cover plate without screws
  \* To be ordered separately:
   Unit for conceeled installation KWC HOMEBOX Lever mixer 1 Consumers 39.006.251.931