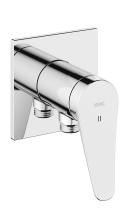

# **KWC** ACTIVO

Trim kit, with safety device DIN EN 1717 – Lever mixer – Shower

### Modell-Linie: ACTIVO | 21.404.550.000

Showers | Manual shower

### KWC-No.

chromeline, trim kit, with safety device DIN EN 1717

- \* Trim kit with function unit KWC HOMEBOX

  \* Outflow
  with integrated hose connection

  \* KWC cartridge M 35-S HF

   with ceramic discs

   flow rate and temperature continuously variable

- \* Scope of delivery:
   Lever mixer unit with integrated hose connection
   Fastening of the cover plate without screws
  \* To be ordered separately:
   Unit for conceeled installation KWC HOMEBOX Lever mixer 1 Consumers 39.006.251.931