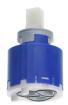

unit with integrated hose connection
   Fastening of the cover plate without screws
  \* To be ordered separately:
   Unit for conceeled installation KWC HOMEBOX Lever mixer 1 Consumers 39.006.251.931

NEW

## Technical Data

| Flow rate         |  |  |
|-------------------|--|--|
| Handling          |  |  |
| Color code        |  |  |
| Installation_type |  |  |
| Faucet_typ        |  |  |
| Acoustic group    |  |  |
| Concealed unit    |  |  |

| 12 l/min (3 bar)               |  |  |
|--------------------------------|--|--|
| 3-Lamps                        |  |  |
| chrome                         |  |  |
| 2-Screens, monitors etc        |  |  |
| Lever mixer                    |  |  |
| 1-Temperature exchange equipme |  |  |
| 4-Large equipment              |  |  |

## **Spare Parts**



# Cartridge M 35-S HF

537602

Z.537.602