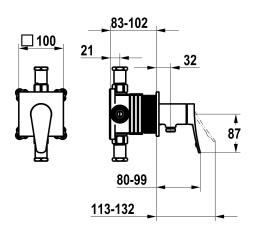

### KWC-No.

chromeline, trim kit, with safety device DIN EN 1717

- \* Trim kit with function unit KWC HOMEBOX

  \* Outflow
  with integrated hose connection

  \* KWC cartridge M 35-S HF

   with ceramic discs

   flow rate and temperature continuously variable

- \* Scope of delivery:
   Lever mixer unit with integrated hose connection
   Fastening of the cover plate without screws
  \* To be ordered separately:
   Unit for concealed installation KWC HOMEBOX Lever mixer 1
  Consumers 39.006.251.931