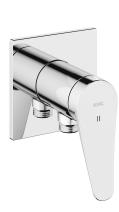

## **KWC** ACTIVO

Trim kit, with safety device DIN EN 1717 – Lever mixer – Shower

### Modell-Linie: ACTIVO | 21.404.550.000

Showers | Manual shower

### KWC-No.

chromeline, trim kit, with safety device DIN EN 1717

- \* Trim kit with function unit KWC HOMEBOX

  \* Outflow
  with integrated hose connection

  \* KWC cartridge M 35-S HF

   with ceramic discs

   flow rate and temperature continuously variable

- \* Scope of delivery:
   Lever mixer unit with integrated hose connection
   Fastening of the cover plate without screws
  \* To be ordered separately:
   Unit for concealed installation KWC HOMEBOX Lever mixer 1
  Consumers 39.006.251.931