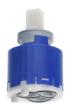

ated hose connection

  \* KWC cartridge M 35-S HF

   with ceramic discs

   flow rate and temperature continuously variable

- \* Scope of delivery:
   Lever mixer unit with integrated hose connection
   Fastening of the cover plate without screws
  \* To be ordered separately:
   Unit for concealed installation KWC HOMEBOX Lever mixer 1
  Consumers 39.006.251.931

NEW

# Technical Data

| Flow rate         |  |  |
|-------------------|--|--|
| Handling          |  |  |
| Color code        |  |  |
| Installation type |  |  |
| Faucet_typ        |  |  |
| Acoustic group    |  |  |
| Concealed unit    |  |  |

| 2 l/min (3 bar) |
|-----------------|
|                 |
| hrome           |
|                 |
| ever mixer      |
| es              |
|                 |

### **Spare Parts**



# Cartridge M 35-S HF

537602

Z.537.602