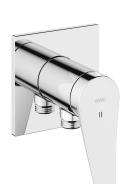

### **KWC** ACTIVO

Trim kit, with safety device DIN EN 1717 – Lever mixer – Shower

#### Modell-Linie: ACTIVO | 21.404.550.000

Showers | Manual shower

\* Scope of delivery:
- Lever mixer unit with integrated hose connection
- Fastening of the cover plate without screws
\* To be ordered separately:
- Unit for concealed installation KWC HOMEBOX Lever mixer 1

#### 125332

chromeline, trim kit, with safety device DIN EN 1717

\* Trim kit with function unit KWC HOMEBOX \* Outflow with integrated hose connection \* KWC cartridge M 35-S HF - with ceramic discs

- flow rate and temperature continuously variable