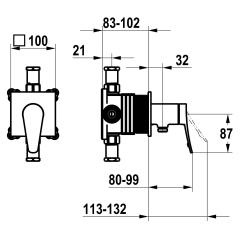

# Technical Data

Flow rate Handling Color code Installation type Faucet\_typ Acoustic group

| 12 l/min | (5 bul) |  |
|----------|---------|--|
| 3        |         |  |
| chrome   |         |  |
| 2        |         |  |
| Lever mi | xer     |  |
| yes      |         |  |
| 4        |         |  |