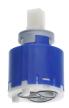

with integrated hose connection
- Fastening of the cover plate without screws
\* To be ordered separately:
- Unit for concealed installation KWC HOMEBOX Lever mixer 1

#### KWC-No.

#### 125332

chromeline, trim kit, with safety device DIN EN 1717

\* Trim kit with function unit KWC HOMEBOX \* Outflow with integrated hose connection \* KWC cartridge M 35-S HF - with ceramic discs

- flow rate and temperature continuously variable

# Technical Data

Flow rate Handling Color code Installation type Faucet\_typ Acoustic group

| 12 l/min | (5 bul) |  |
|----------|---------|--|
| 3        |         |  |
| chrome   |         |  |
| 2        |         |  |
| Lever mi | xer     |  |
| yes      |         |  |
| 4        |         |  |

Consumers 39.006.251.931

## **Spare Parts**

Concealed unit



# Cartridge M 35-S HF

537602 Z.537.602

# NEW