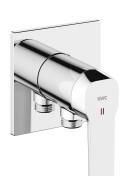

### Modell-Linie: MONTA | 21.414.550.000

Showers | Manual shower

\* Scope of delivery:
- Lever mixer unit with integrated hose connection
- Fastening of the cover plate without screws
\* To be ordered separately:
- Unit for concealed installation KWC HOMEBOX Lever mixer 1

#### 125333

chromeline, trim kit, with safety device DIN EN 1717

\* Trim kit with function unit KWC HOMEBOX \* Outflow with integrated hose connection \* KWC cartridge M 35-S HF - with ceramic discs - flow rate and temperature continuously variable