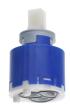

1

## KWC-No.

#### 125333

chromeline, trim kit, with safety device DIN EN 1717

\* Trim kit with function unit KWC HOMEBOX \* Outflow with integrated hose connection \* KWC cartridge M 35-S HF - with ceramic discs - flow rate and temperature continuously variable

# Technical Data

| Flow rate         | 12 l/min (3 bar)               |
|-------------------|--------------------------------|
| Handling          | 3-Lamps                        |
| Color code        | chrome                         |
| Installation_type | 2-Screens, monitors etc        |
| Faucet_typ        | Lever mixer                    |
| Acoustic group    | 1-Temperature exchange equipme |
| Concealed unit    | 4-Large equipment              |
|                   |                                |

# **Spare Parts**



# Cartridge M 35-S HF

537602 Z.537.602