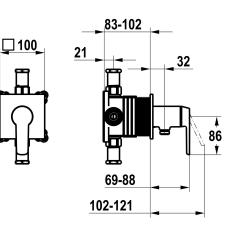

### Modell-Linie: MONTA | 21.414.550.000

Showers | Manual shower

\* Scope of delivery:
- Lever mixer unit with integrated hose connection
- Fastening of the cover plate without screws
\* To be ordered separately:
- Unit for concealed installation KWC HOMEBOX Lever mixer 1

#### 125333

chromeline, trim kit, with safety device DIN EN 1717

\* Trim kit with function unit KWC HOMEBOX \* Outflow with integrated hose connection \* KWC cartridge M 35-S HF - with ceramic discs - flow rate and temperature continuously variable

# Technical Data

| Flow rate         | 12 l/min (3 bar)               |
|-------------------|--------------------------------|
| Handling          | 3-Lamps                        |
| Color code        | chrome                         |
| Installation_type | 2-Screens, monitors etc        |
| Faucet_typ        | Lever mixer                    |
| Acoustic group    | 1-Temperature exchange equipme |
| Concealed unit    | 4-Large equipment              |
|                   |                                |