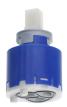

t KWC HOMEBOX

  \* Outflow
  with integrated hose connection

  \* KWC cartridge M 35-S HF

   with ceramic discs

   flow rate and temperature continuously variable

- \* Scope of delivery:
   Lever mixer unit with integrated hose connection
   Fastening of the cover plate without screws
  \* To be ordered separately:
   Unit for conceeled installation KWC HOMEBOX Lever mixer 1 Consumers 39.006.251.931

NEW

### Technical Data

| Flow rate         |
|-------------------|
| Handling          |
| Color code        |
| Installation type |
| Faucet_typ        |
| Acoustic group    |
| Concealed unit    |

| 12 l/min (3 bar) |
|------------------|
| 3                |
| chrome           |
| 2                |
| Lever mixer      |
| yes              |
| 4                |

## **Spare Parts**



# Cartridge M 35-S HF

537602

Z.537.602