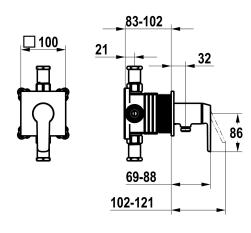

### Technical Data

| Flow rate         |
|-------------------|
| Handling          |
| Color code        |
| Installation type |
| Faucet_typ        |
| Acoustic group    |
| Concealed unit    |

| 12 l/min (3 bar) |
|------------------|
| 3                |
| chrome           |
| 2                |
| Lever mixer      |
| yes              |
| 4                |