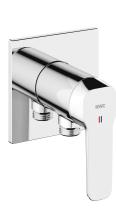

# **KWC** MONTA

Trim kit, with safety device DIN EN 1717 – Lever mixer – Shower

### Modell-Linie: MONTA | 21.414.550.000

Showers | Manual shower

### KWC-No.

chromeline, trim kit, with safety device DIN EN 1717

- \* Trim kit with function unit KWC HOMEBOX

  \* Outflow
  with integrated hose connection

  \* KWC cartridge M 35-S HF

   with ceramic discs

   flow rate and temperature continuously variable

- \* Scope of delivery:
   Lever mixer unit with integrated hose connection
   Fastening of the cover plate without screws
  \* To be ordered separately:
   Unit for conceeled installation KWC HOMEBOX Lever mixer 1 Consumers 39.006.251.931