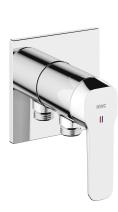

# **KWC** MONTA

Trim kit, with safety device DIN EN 1717 – Lever mixer – Shower

### Modell-Linie: MONTA | 21.414.550.000

Showers | Manual shower

### KWC-No.

chromeline, trim kit, with safety device DIN EN 1717

- \* Trim kit with function unit KWC HOMEBOX

  \* Outflow
  with integrated hose connection

  \* KWC cartridge M 35-S HF

   with ceramic discs

   flow rate and temperature continuously variable

- \* Scope of delivery:
   Lever mixer unit with integrated hose connection
   Fastening of the cover plate without screws
  \* To be ordered separately:
   Unit for conceeled installation KWC HOMEBOX Lever mixer 1 Consumers 39.006.251.931