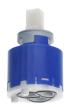

tion unit KWC HOMEBOX

  \* Outflow
  with integrated hose connection

  \* KWC cartridge M 35-S HF

   with ceramic discs

   flow rate and temperature continuously variable

- \* Scope of delivery:
   Lever mixer unit with integrated hose connection
   Fastening of the cover plate without screws
  \* To be ordered separately:
   Unit for conceeled installation KWC HOMEBOX Lever mixer 1 Consumers 39.006.251.931

NEW

### Technical Data

| Flow rate        |
|------------------|
| Handling         |
| Color code       |
| nstallation type |
| Faucet_typ       |
| Acoustic group   |
| Concealed unit   |

| 12 l/min (3 bar) |
|------------------|
| 3                |
| chrome           |
| 2                |
| Lever mixer      |
| yes              |
| 4                |

## **Spare Parts**



# Cartridge M 35-S HF

537602

Z.537.602