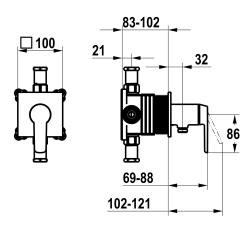

### KWC-No.

chromeline, trim kit, with safety device DIN EN 1717

- \* Trim kit with function unit KWC HOMEBOX

  \* Outflow
  with integrated hose connection

  \* KWC cartridge M 35-S HF

   with ceramic discs

   flow rate and temperature continuously variable

- \* Scope of delivery:
   Lever mixer unit with integrated hose connection
   Fastening of the cover plate without screws
  \* To be ordered separately:
   Unit for conceeled installation KWC HOMEBOX Lever mixer 1 Consumers 39.006.251.931

### Technical Data

| Flow rate        |
|------------------|
| Handling         |
| Color code       |
| nstallation type |
| Faucet_typ       |
| Acoustic group   |
| Concealed unit   |

| 12 l/min (3 bar) |
|------------------|
| 3                |
| chrome           |
| 2                |
| Lever mixer      |
| yes              |
| 4                |