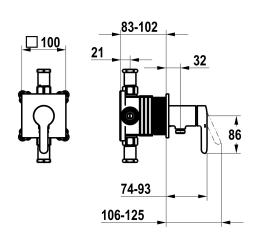

### KWC-No.

chromeline, trim kit, with safety device DIN EN 1717

- \* Trim kit with function unit KWC HOMEBOX

  \* Outflow
  with integrated hose connection

  \* KWC cartridge M 35-S HF

   with ceramic discs

   flow rate and temperature continuously variable

4-Large equipment

- \* Scope of delivery:
   Lever mixer unit with integrated hose connection
   Fastening of the cover plate without screws
  \* To be ordered separately:
   Unit for conceeled installation KWC HOMEBOX Lever mixer 1 Consumers 39.006.251.931