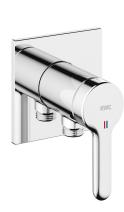

### **KWC** WAMAS 2.0

Trim kit, with safety device DIN EN 1717 – Lever mixer – Shower

### Modell-Linie: WAMAS 2.0 | 21.474.550.000

Showers | Manual shower

### KWC-No.

chromeline, trim kit, with safety device DIN EN 1717

- \* Trim kit with function unit KWC HOMEBOX

  \* Outflow
  with integrated hose connection

  \* KWC cartridge M 35-S HF

   with ceramic discs

   flow rate and temperature continuously variable

4-Large equipment

- \* Scope of delivery:
   Lever mixer unit with integrated hose connection
   Fastening of the cover plate without screws
  \* To be ordered separately:
   Unit for conceeled installation KWC HOMEBOX Lever mixer 1 Consumers 39.006.251.931