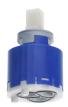

le

4-Large equipment

- \* Scope of delivery:
   Lever mixer unit with integrated hose connection
   Fastening of the cover plate without screws
  \* To be ordered separately:
   Unit for conceeled installation KWC HOMEBOX Lever mixer 1 Consumers 39.006.251.931

NEW

# Technical Data

| Flow rate         |  |  |
|-------------------|--|--|
| Handling          |  |  |
| Color code        |  |  |
| Installation_type |  |  |
| Faucet_typ        |  |  |
| Acoustic group    |  |  |
| Concealed unit    |  |  |

| 12 l/min (3 bar)               |  |
|--------------------------------|--|
| 3-Lamps                        |  |
| chrome                         |  |
| 2-Screens, monitors etc        |  |
| Lever mixer                    |  |
| 1-Temperature exchange equipme |  |

### **Spare Parts**



## Cartridge M 35-S HF

537602

Z.537.602