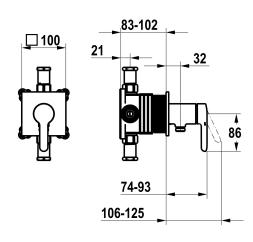

### Technical Data

| Flow rate         |
|-------------------|
| Handling          |
| Color code        |
| Installation type |
| Faucet_typ        |
| Acoustic group    |
| Concealed unit    |

| 2 //min (3 bar) | 12 l/min |
|-----------------|----------|
|                 | 3        |
| nrome           | chrome   |
|                 | 2        |
| ever mixer      | Lever mi |
| es              | yes      |
|                 | 4        |