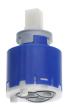

e M 35-S HF

   with ceramic discs

   flow rate and temperature continuously variable

- \* Scope of delivery:
   Lever mixer unit with integrated hose connection
   Fastening of the cover plate without screws
  \* To be ordered separately:
   Unit for conceeled installation KWC HOMEBOX Lever mixer 1 Consumers 39.006.251.931

NEW

### Technical Data

| Flow rate         |
|-------------------|
| Handling          |
| Color code        |
| Installation type |
| Faucet_typ        |
| Acoustic group    |
| Concealed unit    |

| 2 //min (3 bar) | 12 l/min |
|-----------------|----------|
|                 | 3        |
| nrome           | chrome   |
|                 | 2        |
| ever mixer      | Lever mi |
| es              | yes      |
|                 | 4        |

## **Spare Parts**



# Cartridge M 35-S HF

537602

Z.537.602