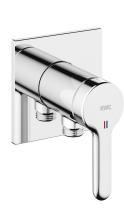

# **KWC** WAMAS 2.0

Trim kit, with safety device DIN EN 1717 – Lever mixer – Shower

### Modell-Linie: WAMAS 2.0 | 21.474.550.000

Showers | Manual shower

### KWC-No.

chromeline, trim kit, with safety device DIN EN 1717

- \* Trim kit with function unit KWC HOMEBOX

  \* Outflow
  with integrated hose connection

  \* KWC cartridge M 35-S HF

   with ceramic discs

   flow rate and temperature continuously variable

- \* Scope of delivery:
   Lever mixer unit with integrated hose connection
   Fastening of the cover plate without screws
  \* To be ordered separately:
   Unit for conceeled installation KWC HOMEBOX Lever mixer 1 Consumers 39.006.251.931