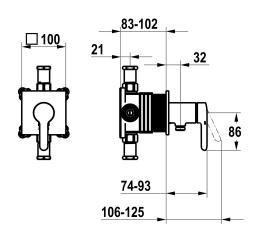

### Technical Data

| Flow rate         |  |
|-------------------|--|
| Handling          |  |
| Color code        |  |
| Installation type |  |
| Faucet_typ        |  |
| Acoustic group    |  |
| Concealed unit    |  |

| 12 l/min (3 bar) |  |
|------------------|--|
| 3                |  |
| chrome           |  |
| 2                |  |
| Lever mixer      |  |
| yes              |  |
| 4                |  |