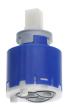

se connection

  \* KWC cartridge M 35-S HF

   with ceramic discs

   flow rate and temperature continuously variable

- \* Scope of delivery:
   Lever mixer unit with integrated hose connection
   Fastening of the cover plate without screws
  \* To be ordered separately:
   Unit for conceeled installation KWC HOMEBOX Lever mixer 1 Consumers 39.006.251.931

NEW

### Technical Data

| Flow rate         |  |
|-------------------|--|
| Handling          |  |
| Color code        |  |
| Installation type |  |
| Faucet_typ        |  |
| Acoustic group    |  |
| Concealed unit    |  |

| 12 l/min (3 bar) |  |
|------------------|--|
| 3                |  |
| chrome           |  |
| 2                |  |
| Lever mixer      |  |
| yes              |  |
| 4                |  |

## **Spare Parts**



# Cartridge M 35-S HF

537602

Z.537.602