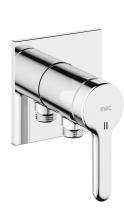

### KWC-No.

chromeline, trim kit, with safety device DIN EN 1717

- \* Trim kit with function unit KWC HOMEBOX

  \* Outflow
  with integrated hose connection

  \* KWC cartridge M 35-S HF

   with ceramic discs

   flow rate and temperature continuously variable

- \* Scope of delivery:
   Lever mixer unit with integrated hose connection
   Fastening of the cover plate without screws
  \* To be ordered separately:
   Unit for conceeled installation KWC HOMEBOX Lever mixer 1 Consumers 39.006.251.931