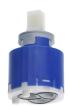

artridge M 35-S HF
with carpoint diese

- with ceramic discs flow rate and temperature continuously variable
- \* Scope of delivery:
- Lever mixer unit Diverter unit

- Diverter unit
   Hose connection unit
   Fastening of the cover plate without screws
  \* To be ordered separately:
   Unit for concealed installation KWC HOMEBOX Thermostatic/ lever mixer 2 consumers 39.006.261.931

# **Technical Data**

| Flow rate         |  |
|-------------------|--|
| Handling          |  |
| Color code        |  |
| Installation_type |  |
| Faucet_typ        |  |
| Concealed unit    |  |

| 20 l/min (3bar)         |
|-------------------------|
| 3-Lamps                 |
| chrome                  |
| 2-Screens, monitors etc |
| Lever mixer             |
| 4-Large equipment       |

# **Spare Parts**



## Cartridge M 35-S HF

537602

Z.537.602