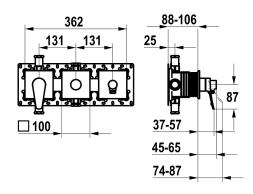

# **Technical Data**

| Flow rate         |  |
|-------------------|--|
| Handling          |  |
| Color code        |  |
| Installation_type |  |
| Faucet_typ        |  |
| Concealed unit    |  |

| 20 l/min (3bar)         |
|-------------------------|
| 3-Lamps                 |
| chrome                  |
| 2-Screens, monitors etc |
| Lever mixer             |
| 4-Large equipment       |