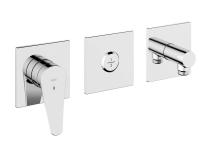

## Modell-Linie: ACTIVO | 20.404.550.000

Showers | Exposed bath mixer

## KWC-No.

chromeline, trim kit, with safety device DIN EN 1717

\* Trim kit with function unit KWC HOMEBOX

\* Outflow
with integrated hose connection
above or below for the second consumer with CHOICE diverter
without automatic reset

\* KWC cartridge M 35-S HF
with carpoint diese

- with ceramic discs flow rate and temperature continuously variable
- \* Scope of delivery:
- Lever mixer unit Diverter unit

- Diverter unit
   Hose connection unit
   Fastening of the cover plate without screws
  \* To be ordered separately:
   Unit for concealed installation KWC HOMEBOX Thermostatic/ lever mixer 2 consumers 39.006.261.931