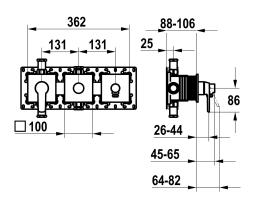

## KWC-No.

chromeline, trim kit, with safety device DIN EN 1717

\* Trim kit with function unit KWC HOMEBOX

\* Outflow
with integrated hose connection
above or below for the second consumer with CHOICE diverter
without automatic reset

\* KWC cartridge M 35-S HF
with carpoint diese

- with ceramic discs flow rate and temperature continuously variable
- \* Scope of delivery:
- Lever mixer unit Diverter unit
- Hose connection unit

- Flose connection that
   Flose connection that
   Flose connection that
   Flose ordered separately:
   Unit for concealed installation KWC HOMEBOX Thermostatic/ lever mixer 2 consumers 39.006.261.931

## Technical Data

| Flow rate         |  |
|-------------------|--|
| Handling          |  |
| Color code        |  |
| Installation type |  |
| Faucet_typ        |  |
| Concealed unit    |  |

| 20 l/min (3bar) |
|-----------------|
| 3               |
| chrome          |
| 2               |
| _ever mixer     |
| 4               |