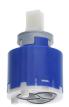

h CHOICE diverter
without automatic reset

\* KWC cartridge M 35-S HF
with carpoint diese

- with ceramic discs flow rate and temperature continuously variable
- \* Scope of delivery:
- Lever mixer unit Diverter unit
- Hose connection unit

- Flose connection that
   Flose connection that
   Flose connection that
   Flose ordered separately:
   Unit for concealed installation KWC HOMEBOX Thermostatic/ lever mixer 2 consumers 39.006.261.931

## Technical Data

| Flow rate         |  |
|-------------------|--|
| Handling          |  |
| Color code        |  |
| Installation type |  |
| Faucet_typ        |  |
| Concealed unit    |  |

| 20 l/min (3bar) |
|-----------------|
| 3               |
| chrome          |
| 2               |
| _ever mixer     |
| 4               |

# **Spare Parts**



## Cartridge M 35-S HF

537602

Z.537.602