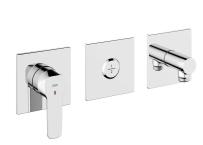

## **KWC** MONTA

Trim kit, with safety device DIN EN 1717 – Lever mixer – Tub

## Modell-Linie: MONTA | 20.414.550.000

Showers | Exposed bath mixer

## KWC-No.

chromeline, trim kit, with safety device DIN EN 1717

\* Trim kit with function unit KWC HOMEBOX

\* Outflow
with integrated hose connection
above or below for the second consumer with CHOICE diverter
without automatic reset

\* KWC cartridge M 35-S HF
with carpoint diese

- with ceramic discs flow rate and temperature continuously variable
- \* Scope of delivery:
- Lever mixer unit Diverter unit
- Hose connection unit

- Flose connection that
   Flose connection that
   Flose connection that
   Flose ordered separately:
   Unit for concealed installation KWC HOMEBOX Thermostatic/ lever mixer 2 consumers 39.006.261.931