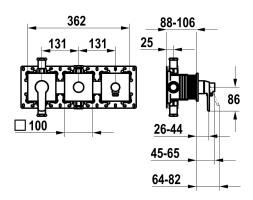

## Technical Data

| Flow rate        |
|------------------|
| Handling         |
| Color code       |
| nstallation type |
| -aucet_typ       |
| Concealed unit   |

| 20 l/min (3bar) |
|-----------------|
| 3               |
| chrome          |
| 2               |
| _ever mixer     |
| 4               |