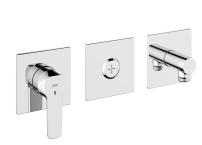

## **KWC** MONTA

Trim kit, with safety device DIN EN 1717 – Lever mixer – Tub

## Modell-Linie: MONTA | 20.414.550.000

Showers | Exposed bath mixer

## KWC-No.

chromeline, trim kit, with safety device DIN EN 1717

\* Trim kit with function unit KWC HOMEBOX

\* Outflow
with integrated hose connection
above or below for the second consumer with CHOICE diverter
without automatic reset

\* KWC cartridge M 35-S HF
with carpoint diese

- with ceramic discs flow rate and temperature continuously variable
- \* Scope of delivery:
- Lever mixer unit Diverter unit
- Hose connection unit

- Flose connection that
   Flose connection that
   Flose connection that
   Flose ordered separately:
   Unit for concealed installation KWC HOMEBOX Thermostatic/ lever mixer 2 consumers 39.006.261.931