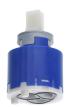

for the second consumer with CHOICE diverter
without automatic reset

\* KWC cartridge M 35-S HF
with carpoint diese

- with ceramic discs flow rate and temperature continuously variable
- \* Scope of delivery:
- Lever mixer unit Diverter unit
- Hose connection unit

- Flose connection that
   Flose connection that
   Flose connection that
   Flose ordered separately:
   Unit for concealed installation KWC HOMEBOX Thermostatic/ lever mixer 2 consumers 39.006.261.931

## Technical Data

| Flow rate        |
|------------------|
| Handling         |
| Color code       |
| nstallation type |
| -aucet_typ       |
| Concealed unit   |

| 20 l/min (3bar) |
|-----------------|
| 3               |
| chrome          |
| 2               |
| _ever mixer     |
| 4               |

# **Spare Parts**



## Cartridge M 35-S HF

537602

Z.537.602