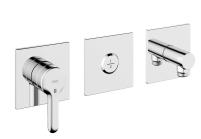

# **KWC** WAMAS 2.0

Trim kit, with safety device DIN EN 1717 – Lever mixer – Tub

## Modell-Linie: WAMAS 2.0 | 20.474.550.000

Showers | Exposed bath mixer

## KWC-No.

chromeline, trim kit, with safety device DIN EN 1717

\* Trim kit with function unit KWC HOMEBOX

\* Outflow
with integrated hose connection
above or below for the second consumer with CHOICE diverter
without automatic reset