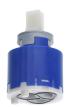

int diese

- with ceramic discs flow rate and temperature continuously variable
- \* Scope of delivery:
- Lever mixer unit Diverter unit
- Hose connection unit

- Flose connection that
   Flose connection that
   Flose connection that
   Flose ordered separately:
   Unit for concealed installation KWC HOMEBOX Thermostatic/ lever mixer 2 consumers 39.006.261.931

# **Technical Data**

| Flow rate         |  |
|-------------------|--|
| Handling          |  |
| Color code        |  |
| Installation_type |  |
| Faucet_typ        |  |
| Concealed unit    |  |

| 20 l/min (3bar)         |  |
|-------------------------|--|
| 3-Lamps                 |  |
| chrome                  |  |
| 2-Screens, monitors etc |  |
| Lever mixer             |  |
| 4-Large equipment       |  |

# **Spare Parts**



## Cartridge M 35-S HF

537602

Z.537.602