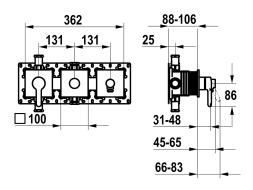

# **Technical Data**

| Flow rate         |  |
|-------------------|--|
| Handling          |  |
| Color code        |  |
| Installation_type |  |
| Faucet_typ        |  |
| Concealed unit    |  |

| 20 l/min (3bar)         |  |
|-------------------------|--|
| 3-Lamps                 |  |
| chrome                  |  |
| 2-Screens, monitors etc |  |
| Lever mixer             |  |
| 4-Large equipment       |  |