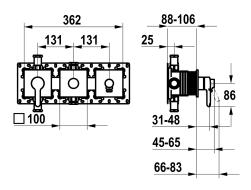

### **Technical Data**

| Flow rate         |  |  |
|-------------------|--|--|
| Handling          |  |  |
| Color code        |  |  |
| Installation type |  |  |
| Faucet_typ        |  |  |
| Concealed unit    |  |  |

| 20 l/min (3bar) |  |  |
|-----------------|--|--|
| 3               |  |  |
| chrome          |  |  |
| 2               |  |  |
| Lever mixer     |  |  |
| 4               |  |  |