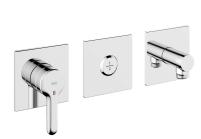

## **KWC** WAMAS 2.0

Trim kit, with safety device DIN EN 1717 – Lever mixer – Tub

### Modell-Linie: WAMAS 2.0 | 20.474.550.000

Showers | Exposed bath mixer

### KWC-No.

chromeline, trim kit, with safety device DIN EN 1717

\* Trim kit with function unit KWC HOMEBOX

\* Outflow
with integrated hose connection
above or below for the second consumer with CHOICE diverter
without automatic reset

\* KWC cartridge M 35-S HF
with carpoint diese

- with ceramic discs flow rate and temperature continuously variable
- \* Scope of delivery:
- Lever mixer unit Diverter unit
- Hose connection unit

- Flose connection that
   Flose connection that
   Flose connection that
   Flose ordered separately:
   Unit for concealed installation KWC HOMEBOX Thermostatic/ lever mixer 2 consumers 39.006.261.931