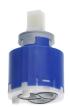

F
with carpoint diese

- with ceramic discs flow rate and temperature continuously variable
- \* Scope of delivery:
- Lever mixer unit Diverter unit
- Hose connection unit

- Flose connection that
   Flose connection that
   Flose connection that
   Flose ordered separately:
   Unit for concealed installation KWC HOMEBOX Thermostatic/ lever mixer 2 consumers 39.006.261.931

### **Technical Data**

| Flow rate         |  |  |
|-------------------|--|--|
| Handling          |  |  |
| Color code        |  |  |
| Installation type |  |  |
| Faucet_typ        |  |  |
| Concealed unit    |  |  |

| 20 l/min (3bar) |  |  |
|-----------------|--|--|
| 3               |  |  |
| chrome          |  |  |
| 2               |  |  |
| Lever mixer     |  |  |
| 4               |  |  |

# **Spare Parts**



### Cartridge M 35-S HF

537602

Z.537.602