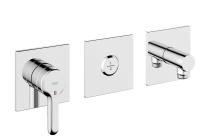

# **KWC** WAMAS 2.0

Trim kit, with safety device DIN EN 1717 – Lever mixer – Tub

## Modell-Linie: WAMAS 2.0 | 20.474.550.000

Showers | Exposed bath mixer

## KWC-No.

chromeline, trim kit, with safety device DIN EN 1717

\* Trim kit with function unit KWC HOMEBOX

\* Outflow
with integrated hose connection
above or below for the second consumer with CHOICE diverter
without automatic reset

\* KWC cartridge M 35-S HF
with carpoint diese

- with ceramic discs flow rate and temperature continuously variable
- \* Scope of delivery:
- Lever mixer unit Diverter unit
- Hose connection unit

- Flose connection that
   Flose connection that
   Flose connection that
   Flose ordered separately:
   Unit for concealed installation KWC HOMEBOX Thermostatic/ lever mixer 2 consumers 39.006.261.931