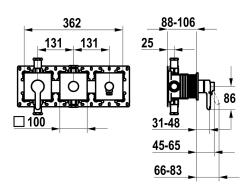

# **Technical Data**

| low rate         |  |
|------------------|--|
| landling         |  |
| olorcode         |  |
| nstallation type |  |
| aucet_typ        |  |
| oncealed unit    |  |

| 20 l/min (3bar) |  |  |
|-----------------|--|--|
| 3               |  |  |
| chrome          |  |  |
| 2               |  |  |
| Lever mixer     |  |  |
| 4               |  |  |