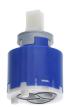

set

\* KWC cartridge M 35-S HF
with carpoint diese

- with ceramic discs flow rate and temperature continuously variable
- \* Scope of delivery:
- Lever mixer unit Diverter unit
- Hose connection unit

- Flose connection that
   Flose connection that
   Flose connection that
   Flose ordered separately:
   Unit for concealed installation KWC HOMEBOX Thermostatic/ lever mixer 2 consumers 39.006.261.931

# **Technical Data**

| low rate         |  |
|------------------|--|
| landling         |  |
| olorcode         |  |
| nstallation type |  |
| aucet_typ        |  |
| oncealed unit    |  |

| 20 l/min (3bar) |  |  |
|-----------------|--|--|
| 3               |  |  |
| chrome          |  |  |
| 2               |  |  |
| Lever mixer     |  |  |
| 4               |  |  |

# **Spare Parts**



## Cartridge M 35-S HF

537602

Z.537.602