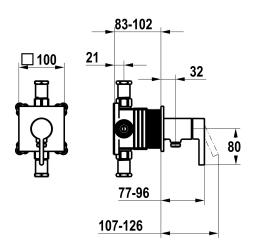

### Technical Data

| Flow rate         |
|-------------------|
| Handling          |
| Color code        |
| Installation_type |
| Faucet_typ        |
| Acoustic group    |
| Concealed unit    |

| 12 l/min (3 bar)               |   |
|--------------------------------|---|
| 3-Lamps                        |   |
| chrome                         |   |
| 2-Screens, monitors etc        |   |
| Lever mixer                    |   |
| 1-Temperature exchange equipme | _ |