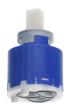

e and temperature continuously variable

4-Large equipment

- \* Scope of delivery:
   Lever mixer unit with integrated hose connection
   Fastening of the cover plate without screws
  \* To be ordered separately:
   Unit for concealed installation KWC HOMEBOX Lever mixer 1
  Consumers 39.006.251.931

NEW

### Technical Data

| Flow rate         |
|-------------------|
| Handling          |
| Color code        |
| Installation_type |
| Faucet_typ        |
| Acoustic group    |
| Concealed unit    |

| 12 l/min (3 bar)               |   |
|--------------------------------|---|
| 3-Lamps                        |   |
| chrome                         |   |
| 2-Screens, monitors etc        |   |
| Lever mixer                    |   |
| 1-Temperature exchange equipme | _ |

### **Spare Parts**



# Cartridge M 35-S HF

537602

Z.537.602