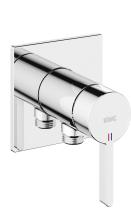

## KWC FIT

Trim kit, with safety device DIN EN 1717 – Lever mixer – Shower

# Modell-Linie: FIT | 21.544.550.000 Showers | Manual shower

### KWC-No.

chromeline, trim kit, with safety device DIN EN 1717

- \* Trim kit with function unit KWC HOMEBOX

  \* Outflow
  with integrated hose connection

  \* KWC cartridge M 35-S HF

   with ceramic discs

   flow rate and temperature continuously variable

4-Large equipment

- \* Scope of delivery:
   Lever mixer unit with integrated hose connection
   Fastening of the cover plate without screws
  \* To be ordered separately:
   Unit for concealed installation KWC HOMEBOX Lever mixer 1
  Consumers 39.006.251.931