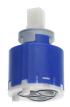

- Lever mixer unit with integrated hose connection
- Fastening of the cover plate without screws
\* To be ordered separately:
- Unit for concealed installation KWC HOMEBOX Lever mixer 1

### KWC-No.

#### 125434

chromeline, trim kit, with safety device DIN EN 1717

\* Trim kit with function unit KWC HOMEBOX \* Outflow with integrated hose connection \* KWC cartridge M 35-S HF - with ceramic discs

- flow rate and temperature continuously variable

## Technical Data

Flow rate Handling Color code Installation type Faucet\_typ Acoustic group Concealed unit

| 12 l/min (3 bar) |
|------------------|
| 3                |
| chrome           |
| 2                |
| Lever mixer      |
| yes              |
| 4                |
|                  |

Consumers 39.006.251.931

## **Spare Parts**



## Cartridge M 35-S HF

537602 Z.537.602