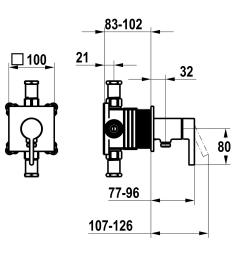

# Modell-Linie: FIT | 21.544.550.000 Showers | Manual shower

\* Scope of delivery:
- Lever mixer unit with integrated hose connection
- Fastening of the cover plate without screws
\* To be ordered separately:
- Unit for concealed installation KWC HOMEBOX Lever mixer 1

#### 125434

chromeline, trim kit, with safety device DIN EN 1717

\* Trim kit with function unit KWC HOMEBOX \* Outflow with integrated hose connection \* KWC cartridge M 35-S HF - with ceramic discs

- flow rate and temperature continuously variable

## Technical Data

Flow rate Handling Color code Installation type Faucet\_typ Acoustic group Concealed unit

| 12 l/min (3 bar) |
|------------------|
| 3                |
| chrome           |
| 2                |
| Lever mixer      |
| yes              |
| 4                |
|                  |