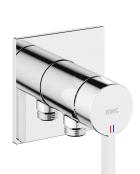

# Modell-Linie: FIT | 21.544.550.000 Showers | Manual shower

\* Scope of delivery:
- Lever mixer unit with integrated hose connection
- Fastening of the cover plate without screws
\* To be ordered separately:
- Unit for concealed installation KWC HOMEBOX Lever mixer 1

#### 125434

chromeline, trim kit, with safety device DIN EN 1717

\* Trim kit with function unit KWC HOMEBOX \* Outflow with integrated hose connection \* KWC cartridge M 35-S HF - with ceramic discs

- flow rate and temperature continuously variable