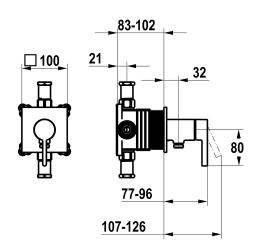

### Technical Data

| Flow rate         |  |
|-------------------|--|
| Handling          |  |
| Color code        |  |
| Installation type |  |
| Faucet_typ        |  |
| Acoustic group    |  |
| Concealed unit    |  |

| 2 //min (3 bar) | 12 l/min |
|-----------------|----------|
|                 | 3        |
| nrome           | chrome   |
|                 | 2        |
| ever mixer      | Lever mi |
| es              | yes      |
|                 | 4        |