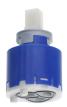

mic discs

   flow rate and temperature continuously variable

- \* Scope of delivery:
   Lever mixer unit with integrated hose connection
   Fastening of the cover plate without screws
  \* To be ordered separately:
   Unit for conceeled installation KWC HOMEBOX Lever mixer 1 Consumers 39.006.251.931

NEW

### Technical Data

| Flow rate         |  |
|-------------------|--|
| Handling          |  |
| Color code        |  |
| Installation type |  |
| Faucet_typ        |  |
| Acoustic group    |  |
| Concealed unit    |  |

| 2 //min (3 bar) | 12 l/min |
|-----------------|----------|
|                 | 3        |
| nrome           | chrome   |
|                 | 2        |
| ever mixer      | Lever mi |
| es              | yes      |
|                 | 4        |

### **Spare Parts**



# Cartridge M 35-S HF

537602

Z.537.602