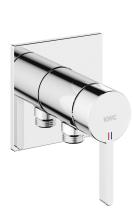

## KWC FIT

Trim kit, with safety device DIN EN 1717 – Lever mixer – Shower

# Modell-Linie: FIT | 21.544.550.000 Showers | Manual shower

### KWC-No.

chromeline, trim kit, with safety device DIN EN 1717

- \* Trim kit with function unit KWC HOMEBOX

  \* Outflow
  with integrated hose connection

  \* KWC cartridge M 35-S HF

   with ceramic discs

   flow rate and temperature continuously variable

- \* Scope of delivery:
   Lever mixer unit with integrated hose connection
   Fastening of the cover plate without screws
  \* To be ordered separately:
   Unit for conceeled installation KWC HOMEBOX Lever mixer 1 Consumers 39.006.251.931