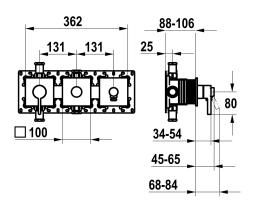

\* KWC cartridge M 35-S HF
with carpoint diese

- with ceramic discs flow rate and temperature continuously variable
- \* Scope of delivery: Lever mixer unit Diverter unit

- Hose connection unit

- Flose connection that
   Flose connection that
   Flose connection that
   Flose ordered separately:
   Unit for concealed installation KWC HOMEBOX Thermostatic/ lever mixer 2 consumers 39.006.261.931

# **Technical Data**

| Flow rate         |  |
|-------------------|--|
| Handling          |  |
| Color code        |  |
| Installation_type |  |
| Faucet_typ        |  |
| Concealed unit    |  |

| 20 l/min (3 bar)        |  |
|-------------------------|--|
| 3-Lamps                 |  |
| chrome                  |  |
| 2-Screens, monitors etc |  |
| Lever mixer             |  |
| 4-Large equipment       |  |