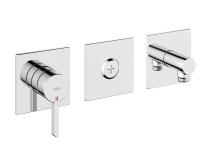

# KWC FIT

Trim kit, with safety device DIN EN 1717 – Lever mixer – Tub

## Modell-Linie: FIT | 20.544.550.000

Showers | Exposed bath mixer

## KWC-No.

chromeline, trim kit, with safety device DIN EN 1717

\* Trim kit with function unit KWC HOMEBOX

\* Outflow
with integrated hose connection
above or below for the second consumer with CHOICE diverter
without automatic reset

\* KWC cartridge M 35-S HF
with carpoint diese

- with ceramic discs flow rate and temperature continuously variable
- \* Scope of delivery: Lever mixer unit Diverter unit

- Hose connection unit

- Flose connection that
   Flose connection that
   Flose connection that
   Flose ordered separately:
   Unit for concealed installation KWC HOMEBOX Thermostatic/ lever mixer 2 consumers 39.006.261.931