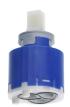

oint diese

- with ceramic discs flow rate and temperature continuously variable
- \* Scope of delivery: Lever mixer unit Diverter unit

- Hose connection unit

- Flose connection that
   Flose connection that
   Flose connection that
   Flose ordered separately:
   Unit for concealed installation KWC HOMEBOX Thermostatic/ lever mixer 2 consumers 39.006.261.931

# **Technical Data**

| Flow rate         |  |
|-------------------|--|
| Handling          |  |
| Color code        |  |
| Installation_type |  |
| Faucet_typ        |  |
| Concealed unit    |  |

| 20 l/min (3 bar)        |  |
|-------------------------|--|
| 3-Lamps                 |  |
| chrome                  |  |
| 2-Screens, monitors etc |  |
| Lever mixer             |  |
| 4-Large equipment       |  |

# **Spare Parts**



## Cartridge M 35-S HF

537602

Z.537.602