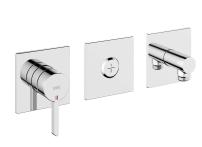

# KWC FIT

Trim kit, with safety device DIN EN 1717 – Lever mixer – Tub

## Modell-Linie: FIT | 20.544.550.000

Showers | Exposed bath mixer

## KWC-No.

chromeline, trim kit, with safety device DIN EN 1717

\* Trim kit with function unit KWC HOMEBOX

\* Outflow
with integrated hose connection
above or below for the second consumer with CHOICE diverter
without automatic reset

\* KWC cartridge M 35-S HF
with carpoint diese

- with ceramic discs flow rate and temperature continuously variable
- \* Scope of delivery:
- Lever mixer unit Diverter unit
- Hose connection unit

- Flose connection that
   Flose connection that
   Flose connection that
   Flose ordered separately:
   Unit for concealed installation KWC HOMEBOX Thermostatic/ lever mixer 2 consumers 39.006.261.931