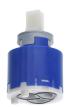

KWC cartridge M 35-S HF
with carpoint diese

- with ceramic discs flow rate and temperature continuously variable
- \* Scope of delivery:
- Lever mixer unit Diverter unit
- Hose connection unit

- Flose connection that
   Flose connection that
   Flose connection that
   Flose ordered separately:
   Unit for concealed installation KWC HOMEBOX Thermostatic/ lever mixer 2 consumers 39.006.261.931

## **Technical Data**

| Flow rate         |
|-------------------|
| Handling          |
| Color code        |
| Installation type |
| Faucet_typ        |
| Concealed unit    |

| 20 <i>l/</i> min (3 bar) |
|--------------------------|
| 3                        |
| chrome                   |
| 2                        |
| _ever mixer              |
| 4                        |

# **Spare Parts**



## Cartridge M 35-S HF

537602

Z.537.602