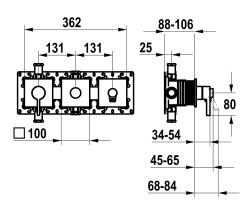

## **Technical Data**

| Flow rate         |
|-------------------|
| Handling          |
| Color code        |
| Installation type |
| Faucet_typ        |
| Concealed unit    |

| 20 <i>l/</i> min (3 bar) |
|--------------------------|
| 3                        |
| chrome                   |
| 2                        |
| _ever mixer              |
| 4                        |