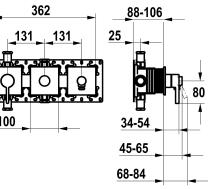

### Technical Data

| Flow rate         | 20 l/min (3 bar) |
|-------------------|------------------|
| Handling          | 3                |
| Color code        | chrome           |
| Installation type | 2                |
| Faucet_typ        | Lever mixer      |
| Concealed unit    | 4                |