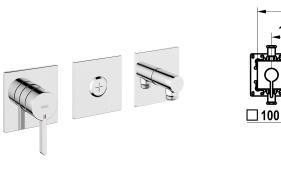

#### Modell-Linie: FIT | 20.544.550.000

Showers | Exposed bath mixer

Diverter unit
Hose connection unit
Fastening of the cover plate without screws
\* To be ordered separately:
Unit for concealed installation KWC HOMEBOX Thermostatic/ lever mixer 2 consumers 39.006.261.931

#### 125435

chromeline, trim kit, with safety device DIN EN 1717

\* Trim kit with function unit KWC HOMEBOX \* Outflow with integrated hose connection above or below for the second consumer with CHOICE diverter without automatic reset \* KWC cartridge M 35-S HF with correst

\* Scope of delivery: - Lever mixer unit - Diverter unit