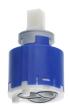

Thermostatic/ lever mixer 2 consumers 39.006.261.931

#### KWC-No.

#### 125435

chromeline, trim kit, with safety device DIN EN 1717

\* Trim kit with function unit KWC HOMEBOX \* Outflow with integrated hose connection above or below for the second consumer with CHOICE diverter without automatic reset \* KWC cartridge M 35-S HF with correst

with ceramic discs
flow rate and temperature continuously variable

### Technical Data

| Flow rate         | 20 l/min (3 bar) |
|-------------------|------------------|
| Handling          | 3                |
| Color code        | chrome           |
| Installation type | 2                |
| Faucet_typ        | Lever mixer      |
| Concealed unit    | 4                |

\* Scope of delivery: - Lever mixer unit - Diverter unit

## **Spare Parts**



#### Cartridge M 35-S HF

537602 Z.537.602

# NEW