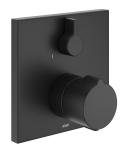

### 125545

matt black, Trim kit

124967 brushed steel, Trim kit

- \* Trim kit with thermostatic function unit design
  \* Outflow top or below
  \* SkinProtect Safety stop prevents scalding
  \* Turning handle to control flow
  \* Intrinsically safe against backflow
  \* Scope of delivery:
   Function unit, temperature lever, sleeve, cover plate, holder for

# Color code

matt black

brushed steel

- escutcheon handle to control flow
   Fastening of the cover plate without screws
  \* To be ordered separately:
   Unit for concealed installation KWC BLUEBOX®
  ½", without shut-off valve, 39.999.900.931
  ¾" (½"), with shut-off valve, 39.999.910.931