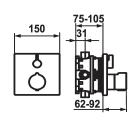

# **Technical Data**

| Flow rate         |  |  |
|-------------------|--|--|
| Diameter          |  |  |
| Handling          |  |  |
| Color code        |  |  |
| Installation_type |  |  |
| Faucet_typ        |  |  |
| Acoustic group    |  |  |
| Concealed_unit    |  |  |
| Energy Label      |  |  |
|                   |  |  |

| 19 l/min (3 bar)        |  |
|-------------------------|--|
| 150 x 150               |  |
| Non-contact thermostat1 |  |
| matt black              |  |
| Wall mounted            |  |
| Display                 |  |
| Automatic, low-contact1 |  |
| Non-contact thermostat1 |  |
| C                       |  |