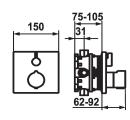

### Technical Data

| Flow rate         | 19 l/min (3 bar)           |
|-------------------|----------------------------|
| Diameter          | 150 x 150                  |
| Handling          | 3                          |
| Color code        | matt black                 |
| Installation type | Wall mounted               |
| Faucet_typ        | Flexible connection hoses1 |
| Acoustic group    | yes                        |
| Concealed unit    | 3                          |
| Energy label      | C                          |
|                   |                            |