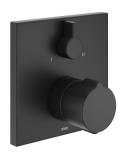

# 125547

matt black, Trim kit, with vacuum breaker

# 124010

chromeline, Trim kit, with vacuum breaker

- \* Trim kit with thermostatic function unit design

- \* Outflow top and below

  \* SkinProtect Safety stop prevents scalding

  \* Turning handle to control flow and for diverter