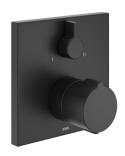

# **KWC** SHOWERCULTURE

Trim kit - Thermostatic mixer - Tub

#### 125546

matt black, Trim kit

# 125547

matt black, Trim kit, with vacuum breaker

# 124010

chromeline, Trim kit, with vacuum breaker

- \* Trim kit with thermostatic function unit design

- \* Outflow top and below

  \* SkinProtect Safety stop prevents scalding

  \* Turning handle to control flow and for diverter

### Technical Data

| Flow rate         | 19 l/min (3 bar)            |
|-------------------|-----------------------------|
| Diameter          | 150 x 150                   |
| Handling          | 3                           |
| Color code        | matt black                  |
| Installation type | Wall mounted                |
| Faucet_typ        | Flexible connection hoses 1 |
| Acoustic group    | yes                         |
| Concealed unit    | 3                           |
| Energy label      | C                           |
| <u> </u>          |                             |