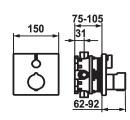

### Technical Data

| Flow rate         | 19 l/min (3 bar)            |
|-------------------|-----------------------------|
| Diameter          | 150 x 150                   |
| Handling          | 3                           |
| Color code        | matt black                  |
| Installation type | Wall mounted                |
| Faucet_typ        | Flexible connection hoses 1 |
| Acoustic group    | yes                         |
| Concealed unit    | 3                           |
| Energy label      | C                           |
| <u> </u>          |                             |