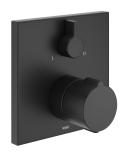

### 125546

matt black, Trim kit

## 124010

chromeline, Trim kit, with vacuum breaker

- \* Trim kit with thermostatic function unit design

- \* Trim kit with thermostatic function unit design
  \* Outflow top and below
  \* SkinProtect Safety stop prevents scalding
  \* Turning handle to control flow and for diverter
  \* Intrinsically safe against backflow
  \* Scope of delivery: