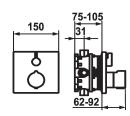

## Dane techniczne

| ATT-KWC-A_ABGANG_UP | 19 l/min (3 bar) |  |
|---------------------|------------------|--|
| ATT-KWC-DURCHMESSER | 150x150          |  |
| Handling            | 3                |  |
| ATT-KWC-FARBCODE    | F176             |  |
| Installation_type   |                  |  |
| Faucet_typ          | 04               |  |
| G_Acoustic group    | 1                |  |
| ATT-KWC-UNTERPUTZ   | 3                |  |
| EnergyLabelCH       |                  |  |
|                     |                  |  |