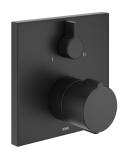

## **KWC** SHOWERCULTURE

Trim kit - Thermostatic mixer - Tub

## Modell-Linie: SHOWERCULTURE | 20.004.811.176

Valves | Thermostatic mixing valve

## KWC-No.

124009

chromeline, Trim kit

125546

matt black, Trim kit

125547

matt black, Trim kit, with vacuum breaker

124968

brushed steel, Trim kit

brushed steel, Trim kit, with vacuum breaker

124010

chromeline, Trim kit, with vacuum breaker

- \* Trim kit with thermostatic function unit design

- \* Outflow top and below

  \* SkinProtect Safety stop prevents scalding

  \* Turning handle to control flow and for diverter

  \* Intrinsically safe against backflow

  \* Scope of delivery:

- Function unit, temperature lever, sleeve, cover plate, holder for

escutcheon handle to control flow and for diverter