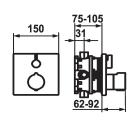

## Technical Data

| Flow rate         | 19 l/min (3 bar)            |
|-------------------|-----------------------------|
| Diameter          | 150 × 150                   |
| Handling          | 3                           |
| Color code        | matt black                  |
| Installation type | Wall mounted                |
| Faucet_typ        | Flexible connection hoses 1 |
| Acoustic group    | yes                         |
| Concealed unit    | 4                           |
| Energy label      | C                           |
|                   |                             |