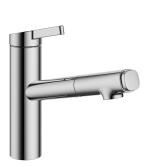

## KWC FIT Lever mixer – Kitchen

### Modell-Linie: FIT | 10.541.032.000FL

Taps | Manual taps

with ceramic discs
 with ceramic discs
 flow rate and temperature continuously variable
 temperature limitation
 \* Flexible connection hoses %"
 \* QuickInstallation - Fastening via threaded connection with locking

#### KWC-No.

125572 chromeline, A 205, flexible connection hoses

125573

matt black, A 205, flexible connection hoses

| 6.5 l/min (3 bar)         |
|---------------------------|
| 6.8 l/min (3 bar)         |
| Flexible connection hoses |
| swivel                    |
| top lever                 |
| Pull-out spray            |
| chrome                    |
| Pillarinstallation        |
|                           |