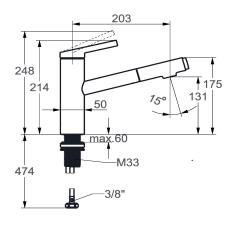

#### \* Lever mixer

Technical Data Flow rate needle spray Flow rate normal spray

Connection

Dimension Height Acoustic group

Projection\_A

Energy Label Dimension Water outlet

material

Spout Handling Kitchen\_spray Color code Installation\_type Faucet\_typ

| 6.5 l/min (3 bar)         |
|---------------------------|
| 6.8 l/min (3 bar)         |
| Flexible connection hoses |
| swivel                    |
| top lever                 |
| Pull-out spray            |
| chrome                    |
| Pillarinstallation        |
|                           |

Faucet 214

Battery1

A 205 А

131

Brass

Color code

matt black

\* KWC cartridge M 35 S

\* Mounting hole size ø35 mm

chrome