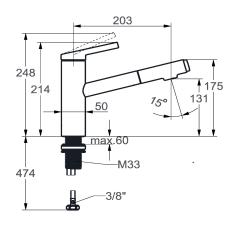

# Technical Data

| Flow rate needle spray |  |
|------------------------|--|
| Flow rate normal spray |  |
| Connection             |  |
| Spout                  |  |
| Handling               |  |
| Kitchenspray           |  |
| Color code             |  |
| Installation type      |  |
| Faucet_typ             |  |
| Dimension Height       |  |
| Acoustic group         |  |
| Projection A           |  |
| Energy label           |  |
| Dimension Water outlet |  |
| material               |  |

| 6.5 l/min (3 bar)         |  |
|---------------------------|--|
| 6.8 l/min (3 bar)         |  |
| Flexible connection hoses |  |
| swivel                    |  |
| top lever                 |  |
| Pull-out spray            |  |
| matt black                |  |
| Pillar installation       |  |
| Faucet                    |  |
| 214                       |  |
| yes                       |  |
| A 205                     |  |
| A                         |  |
| 131                       |  |
| Brass                     |  |