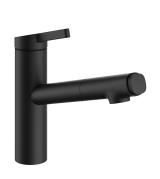

# KWC FIT

Lever mixer – Kitchen

#### 125573

matt black, A 205, flexible connection hoses

- \* Lever mixer
- \* TouchProtect anti-scald protection thanks to the "double skin" principle
  \* Intrinsically safe against backflow

- \* Intrinsically safe against backflow

  \* Pull-out spray

   up to 500 mm pull-out length

   QuickConnect Simple hose connection system

  \* Hose guide, swivelling 120°

  \* EasyLock a pull-out spray that easily slides back into place

### Color code

chromeline

matt black

- \* KWC cartridge M 35 S
   with ceramic discs
   flow rate and temperature continuously variable
   temperature limitation
  \* Flexible connection hoses %"
  \* Quicklistallation Fastening via threaded connection with locking
- screws
  \* Mounting hole size ø35 mm