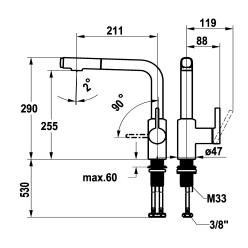

### Technical Data

| Flow rate needle spray |  |
|------------------------|--|
| Flow rate normal spray |  |
| Connection             |  |
| Spout                  |  |
| Handling               |  |
| Kitchenspray           |  |
| Color code             |  |
| Installation type      |  |
| Faucet_typ             |  |
| Design                 |  |
| Dimension Height       |  |
| Acoustic group         |  |
| Projection A           |  |
| Energy label           |  |
| Dimension Water outlet |  |
| material               |  |

| 5.5 l/min (3 bar)         |
|---------------------------|
| 6.5 l/min (3 bar)         |
| Flexible connection hoses |
| swivel                    |
| side lever                |
| Pull-out spray            |
| chromeline                |
| Pillar installation       |
| -aucet                    |
| Spout                     |
| 290                       |
| yes                       |
| 4 200                     |
| Д                         |
| 255                       |
| Brass                     |
| Brass                     |