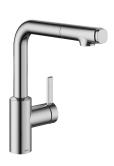

# KWC FIT

Lever mixer – Kitchen

## Modell-Linie: FIT | 10.541.002.000FL

Taps | Manual taps

#### 125576

chromeline, A 210, flexible connection hoses

- \* Intrinsically safe against backflow \* Pull-out spray up to 500 mm pull-out length
- QuickConnect Simple hose connection system \* Hose guide, swivelling 120°
- \* EasyLock a pull-out spray that easily slides back into place

#### Color code

chromeline

matt black

- flow rate and temperature continuously variable
- temperature limitation
  \* Flexible connection hoses %"
- \* QuickInstallation Fastening via threaded connection with locking screws
  \* Mounting hole size ø35 mm