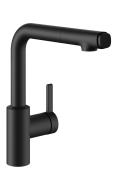

### KWC FIT Lever mixer – Kitchen

Color code

chromeline

matt black

\* KWC cartridge M 35 S - with ceramic discs

- temperature limitation \* Flexible connection hoses %"

screws \* Mounting hole size ø35 mm

### 125577

matt black, A 210, flexible connection hoses