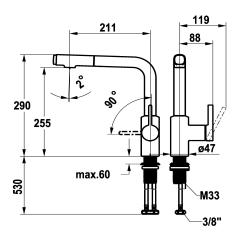

#### **Technical Data**

| Flow rate needle spray |  |
|------------------------|--|
| Flow rate normal spray |  |
| Connection             |  |
| Spout                  |  |
| Handling               |  |
| Kitchenspray           |  |
| Color code             |  |
| Installation type      |  |
| Faucet_typ             |  |
| Design                 |  |
| Dimension Height       |  |
| Acoustic group         |  |
| Projection A           |  |
| Energy label           |  |
| Dimension Water outlet |  |

| 6.5 l/min (3 bar)   |           |  |  |
|---------------------|-----------|--|--|
| 6.5 l/min (3 bar)   |           |  |  |
| Flexible connect    | ion hoses |  |  |
| swivel              |           |  |  |
| side lever          |           |  |  |
| Pull-out spray      |           |  |  |
| matt black          |           |  |  |
| Pillar installation | 1         |  |  |
| Faucet              |           |  |  |
| L-Spout             |           |  |  |
| 290                 |           |  |  |
| yes                 |           |  |  |
| A 200               |           |  |  |
| A                   |           |  |  |
| 255                 |           |  |  |