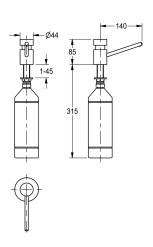

### KWC-No.

**2000056721**Dimensions 44 x 85 x 162 mm (W x H x D)

Soap dispenser for table top mounting into worktops with max. 45 mm thickness, high polished chromated brass, requires 22 mm drilling hole, 1/2" thread, spout not movable, spout length 140 mm, suitable for liquid soaps and lotions, 1 liter soap tank with

membrane for pressure balance, filled from above.

With standard body lenght (85 mm) Dimensions 44 x 400 x 162 mm (W x H x D)

## Technical Data

| filling quantity       |   |
|------------------------|---|
| filling quantity uom   |   |
| lock                   |   |
| material               |   |
| overall depth          |   |
| overall height         |   |
| overall width          |   |
| surface finish         |   |
| type of consumable     |   |
| type of fixing         |   |
| type of mounting       |   |
| type of operation      |   |
| type of soap container | _ |

| 1,000                      |  |
|----------------------------|--|
| ml                         |  |
| no lock                    |  |
| brass-look                 |  |
| 162 mm                     |  |
| 400 mm                     |  |
| 44 mm                      |  |
| chromed                    |  |
| liquid soap                |  |
| screw                      |  |
| counter top mounting       |  |
| manual operation           |  |
| integrated refillable tank |  |