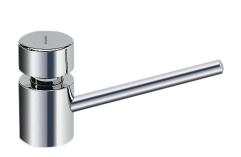

### **KWC**

Table-top soap dispenser

# Modell-Linie: ACCESSOIRES | SD80 Accessories | Soap dispensers

### KWC-No.

**2000056721**Dimensions 44 x 85 x 162 mm (W x H x D)

Soap dispenser for table top mounting into worktops with max. 45 mm thickness, high polished chromated brass, requires 22 mm drilling hole, 1/2" thread, spout not movable, spout length 140 mm, suitable for liquid soaps and lotions, 1 liter soap tank with