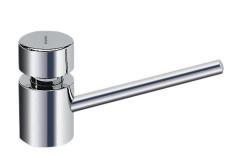

### KWC-No.

**2000056721**Dimensions 44 x 85 x 162 mm (W x H x D)

Soap dispenser for table top mounting into worktops with max. 45 mm thickness, high polished chromated brass, requires 22 mm drilling hole, 1/2" thread, spout not movable, spout length 140 mm, suitable for liquid soaps and lotions, 1 liter soap tank with