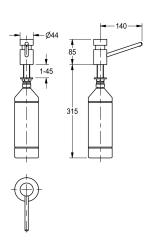

### KWC-No.

**2000056721**Dimensions 44 x 85 x 162 mm (W x H x D)

Soap dispenser for table top mounting into worktops with max. 45 mm thickness, high polished chromated brass, requires 22 mm drilling hole, 1/2" thread, spout not movable, spout length 140 mm, suitable for liquid soaps and lotions, 1 liter soap tank with

membrane for pressure balance, filled from above.

With standard body lenght (85 mm) Dimensions 44 x 400 x 162 mm (W x H x D)