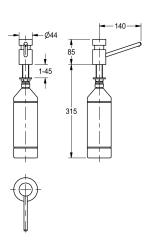

### KWC-No.

**2000056721**Dimensions 44 x 85 x 162 mm (W x H x D)

Soap dispenser for table top mounting into worktops with max. 45 mm thickness, high polished chromated brass, requires 22 mm drilling hole, 1/2" thread, spout not movable, spout length 140 mm, suitable for liquid soaps and lotions, 1 liter soap tank with

membrane for pressure balance, filled from above.

With standard body lenght (85 mm) Dimensions 44 x 400 x 162 mm (W x H x D)