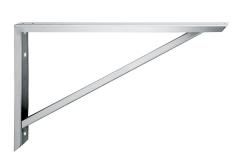

# **KWC** SIRIUS Bracket

**Modell-Linie: SIRIUS | BS354** Utility sinks | Complementary parts utility sinks

### KWC-No.

**2000056824** SIRIUS bracket, dimensions 40 x 525 x 320 mm (W x H x D)

Bracket for wall mounting, stainless steel, surface satin finished, material thickness 1.5 mm, includes stainless steel screws and dowels.