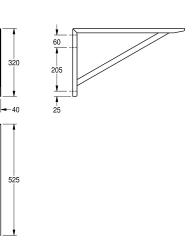

### KWC-No.

**2000056824** SIRIUS bracket, dimensions 40 x 525 x 320 mm (W x H x D)

Bracket for wall mounting, stainless steel, surface satin finished, material thickness 1.5 mm, includes stainless steel screws and dowels.

Dimensions 40 x 320 x 525 mm (W x H x D)