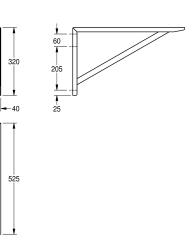

## KWC-No.

**2000056824** SIRIUS bracket, dimensions 40 x 525 x 320 mm (W x H x D)

Bracket for wall mounting, stainless steel, surface satin finished, material thickness 1.5 mm, includes stainless steel screws and dowels.

Dimensions 40 x 320 x 525 mm (W x H x D)

| stainless steel                |  |
|--------------------------------|--|
|                                |  |
| 1.4301 Chrome Nickel steel V2A |  |
| 1.5 mm                         |  |
| 525 mm                         |  |
| 320 mm                         |  |
| 40 mm                          |  |
| satin finished                 |  |
| wall mounting                  |  |