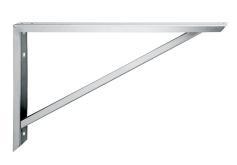

# **KWC** SIRIUS Bracket

**Modell-Linie: SIRIUS | BS354** Utility sinks | Complementary parts utility sinks

## KWC-No.

**2000056824** SIRIUS bracket, dimensions 40 x 525 x 320 mm (W x H x D)

Bracket for wall mounting, stainless steel, surface satin finished, material thickness 1.5 mm, includes stainless steel screws and dowels.