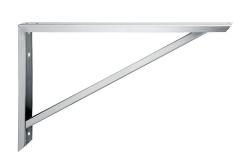

# **KWC** SIRIUS Bracket

**Modell-Linie: SIRIUS | BS354** Utility sinks | Complementary parts utility sinks

### KWC-No.

**2000056824**SIRIUS bracket, dimensions 40 x 525 x 320 mm (W x H x D)

Bracket for wall mounting, stainless steel, surface satin finished, material thickness 1.5 mm, includes stainless steel screws and dowels.