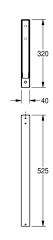

### KWC-No.

**2000056824**SIRIUS bracket, dimensions 40 x 525 x 320 mm (W x H x D)

Bracket for wall mounting, stainless steel, surface satin finished, material thickness 1.5 mm, includes stainless steel screws and dowels.

Dimensions 40 x 320 x 525 mm (W x H x D)

| stainless steel                |
|--------------------------------|
| 1.4301 Chrome Nickel steel V2A |
| 1.5 mm                         |
| 525 mm                         |
| 320 mm                         |
| 40 mm                          |
| satin finished                 |
| wall mounting                  |