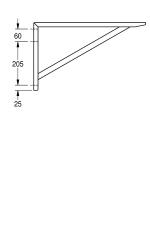

### KWC-No.

**2000056824**SIRIUS bracket, dimensions 40 x 525 x 320 mm (W x H x D)

Bracket for wall mounting, stainless steel, surface satin finished, material thickness 1.5 mm, includes stainless steel screws and dowels.

Dimensions 40 x 320 x 525 mm (W x H x D)

| stainless steel                |
|--------------------------------|
| 1.4301 Chrome Nickel steel V2A |
| 1.5 mm                         |
| 525 mm                         |
| 320 mm                         |
| 40 mm                          |
| satin finished                 |
| wall mounting                  |