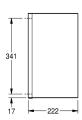

#### KWC-No.

**2000056825**Dimensions 410 x 380 x 222 mm (W x H x D)

Waste bin for wall mounting, stainless steel, surface satin finished, material thickness 1.2 mm, with a 180° radius front and perforated facia pattern, cylinder lock with KWC standard key, approx. 22 liter

capacity, includes stainless steel screws and dowels.

Dimensions  $410 \times 380 \times 222 \text{ mm } (W \times H \times D)$ 

### Technical Data

| bag holder         | No                             |
|--------------------|--------------------------------|
| filling volume     | 23 Liter                       |
| lid                | No                             |
| lock               | key-lock                       |
| material           | stainless steel                |
| material code      | 1.4301 Chrome Nickel steel V2A |
| material thickness | 1.2 mm                         |
| overall depth      | 222 mm                         |
| overall height     | 380 mm                         |
| overall width      | 410 mm                         |
| surface finish     | satin finished                 |
| type of fixing     | screw                          |
| type of mounting   | wall mounting                  |