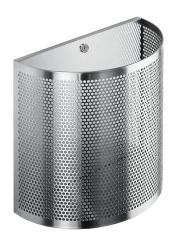

## **KWC**

Waste bin

# Modell-Linie: ACCESSOIRES | BS610 Accessories | Waste bins

#### KWC-No.

**2000056825**Dimensions 410 x 380 x 222 mm (W x H x D)

Waste bin for wall mounting, stainless steel, surface satin finished, material thickness 1.2 mm, with a 180° radius front and perforated facia pattern, cylinder lock with KWC standard key, approx. 22 liter