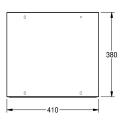

#### KWC-No.

**2000056825**Dimensions 410 x 380 x 222 mm (W x H x D)

Waste bin for wall mounting, stainless steel, surface satin finished, material thickness 1.2 mm, with a 180° radius front and perforated facia pattern, cylinder lock with KWC standard key, approx. 22 liter

capacity, includes stainless steel screws and dowels.

Dimensions  $410 \times 380 \times 222 \text{ mm } (W \times H \times D)$ 

### Technical Data

| bag holder         | No                             |
|--------------------|--------------------------------|
| filling volume     | 23 Liter                       |
| lid                | No                             |
| lock               | key-lock                       |
| material           | stainless steel                |
| material code      | 1.4301 Chrome Nickel steel V2A |
| material thickness | 1.2 mm                         |
| overall depth      | 222 mm                         |
| overall height     | 380 mm                         |
| overall width      | 410 mm                         |
| surface finish     | satin finished                 |
| type of fixing     | screw                          |
| type of mounting   | wall mounting                  |