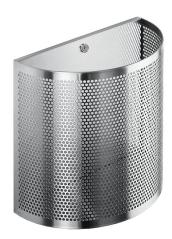

#### KWC-No.

**2000056825**Dimensions 410 x 380 x 222 mm (W x H x D)

Waste bin for wall mounting, stainless steel, surface satin finished, material thickness 1.2 mm, with a 180° radius front and perforated facia pattern, cylinder lock with KWC standard key, approx. 22 liter

capacity, includes stainless steel screws and dowels.

Dimensions  $410 \times 380 \times 222 \text{ mm } (W \times H \times D)$ 