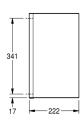

#### KWC-No.

**2000056825**Dimensions 410 x 380 x 222 mm (W x H x D)

Waste bin for wall mounting, stainless steel, surface satin finished, material thickness 1.2 mm, with a 180° radius front and perforated facia pattern, cylinder lock with KWC standard key, approx. 22 liter

capacity, includes stainless steel screws and dowels.

Dimensions  $410 \times 380 \times 222 \text{ mm } (W \times H \times D)$ 

### Technical Data

| no                             |
|--------------------------------|
| 23 Liter                       |
| no                             |
| key-lock                       |
| stainless steel                |
| 1.4301 Chrome Nickel steel V2A |
| 1.2 mm                         |
| 222 mm                         |
| 380 mm                         |
| 410 mm                         |
| satin finished                 |
| screw                          |
| wall mounting                  |
|                                |