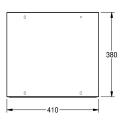

#### KWC-No.

**2000056825**Dimensions 410 x 380 x 222 mm (W x H x D)

Waste bin for wall mounting, stainless steel, surface satin finished, material thickness 1.2 mm, with a 180° radius front and perforated facia pattern, cylinder lock with KWC standard key, approx. 22 liter

capacity, includes stainless steel screws and dowels.

Dimensions  $410 \times 380 \times 222 \text{ mm } (W \times H \times D)$ 

### Technical Data

| no                             |
|--------------------------------|
| 23 Liter                       |
| no                             |
| key-lock                       |
| stainless steel                |
| 1.4301 Chrome Nickel steel V2A |
| 1.2 mm                         |
| 222 mm                         |
| 380 mm                         |
| 410 mm                         |
| satin finished                 |
| screw                          |
| wall mounting                  |
|                                |