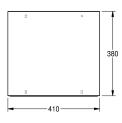

#### KWC-No.

**2000056825**Dimensions 410 x 380 x 222 mm (W x H x D)

Waste bin for wall mounting, stainless steel, surface satin finished, material thickness 1.2 mm, with a 180° radius front and perforated facia pattern, cylinder lock with KWC standard key, approx. 22 liter

capacity, includes stainless steel screws and dowels.

Dimensions  $410 \times 380 \times 222 \text{ mm } (W \times H \times D)$ 