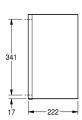

#### KWC-No.

**2000056825**Dimensions 410 x 380 x 222 mm (W x H x D)

Waste bin for wall mounting, stainless steel, surface satin finished, material thickness 1.2 mm, with a 180° radius front and perforated facia pattern, cylinder lock with KWC standard key, approx. 22 liter

capacity, includes stainless steel screws and dowels.

Dimensions  $410 \times 380 \times 222 \text{ mm } (W \times H \times D)$ 