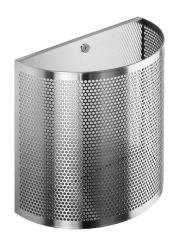

#### KWC-No.

**2000056825**Dimensions 410 x 380 x 222 mm (W x H x D)

Waste bin for wall mounting, stainless steel, surface satin finished, material thickness 1.2 mm, with a 180° radius front and perforated facia pattern, cylinder lock with KWC standard key, approx. 22 liter