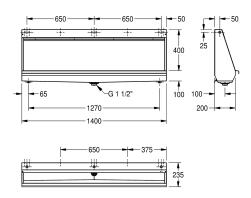

## **2000056971** Width 2400 mm

Wall hung slab urinal, stainless steel, surface satin finished, material thickness 1 mm, water inlet can be choosen from top, back or each side with 3/4" connection, included 3/4" flexible hose to connect  $hidden\,plastic\,sparge\,pipe, complete\,back\,wall\,flushing, included$ 

### overall width

1,200 mm

1,400 mm

1,800 mm

2,400 mm

flow regulator, bowl slanted towards middle, 1 1/2" waste, trap not included, includes wall fixing brackets and mounting set.

Dimensions  $1400 \times 515 \times 235 \text{ mm}$  (W x H x D)

| G 3/4 B                        |
|--------------------------------|
| stainless steel                |
| 1.4301 Chrome Nickel steel V2A |
| 1 mm                           |
| G 1 1/2                        |
| 235 mm                         |
| 516 mm                         |
| 1,400 mm                       |
| no                             |
| satin finished                 |
| water flushed                  |
| wall mounting                  |
| trough urinal                  |
| flat perforated waste          |
| concealed                      |
| exposed                        |