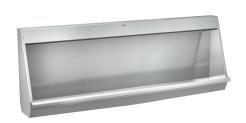

### **KWC** CAMPUS Slab urinal

### Modell-Linie: CAMPUS | CMPX552

WCs and urinals | Trough urinal

## **2000056971** Width 2400 mm

Wall hung slab urinal, stainless steel, surface satin finished, material thickness 1 mm, water inlet can be choosen from top, back or each side with 3/4" connection, included 3/4" flexible hose to connect  $hidden\,plastic\,sparge\,pipe, complete\,back\,wall\,flushing, included$ 