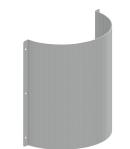

## **KWC** CAMPUS Slab urinal

Wall hung slab urinal, stainless steel, surface satin finished, material thickness 1 mm, water inlet can be choosen from top, back or each side with 3/4" connection, included 3/4" flexible hose to connect hidden plastic sparge pipe, complete back wall flushing, included

| 1,200 mm |
|----------|
| 1,400 mm |
| 1,800 mm |
| 2,400 mm |

flow regulator, bowl slanted towards middle, 1 1/2" waste, trap not included, includes wall fixing brackets and mounting set.

Dimensions 1800 x 515 x 235 mm (W x H x D)

#### **Technical Data**

| inlet size         | G 3/4 B                        |
|--------------------|--------------------------------|
| material           | stainless steel                |
| material code      | 1.4301 Chrome Nickel steel V2A |
| material thickness | 1 mm                           |
| outlet size        | G 1 1/2                        |
| overall depth      | 235 mm                         |
| overall height     | 516 mm                         |
| overall width      | 1,800 mm                       |
| siphon included    | No                             |
| surface finish     | satin finished                 |
| type of flushing   | water flushed                  |
| type of mounting   | wall mounting                  |
| type of urinal     | trough urinal                  |
| type of waste kit  | flat perforated waste          |
| water inlet        | concealed                      |
| water outlet       | exposed                        |