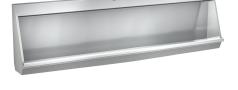

## **KWC** CAMPUS Slab urinal

Wall hung slab urinal, stainless steel, surface satin finished, material thickness 1 mm, water inlet can be choosen from top, back or each side with 3/4" connection, included 3/4" flexible hose to connect hidden plastic sparge pipe, complete back wall flushing, included

| 1,200 mm |
|----------|
| 1,400 mm |
| 1,800 mm |
| 2,400 mm |

flow regulator, bowl slanted towards middle, 1 1/2" waste, trap not included, includes wall fixing brackets and mounting set.

Dimensions 1800 x 515 x 235 mm (W x H x D)