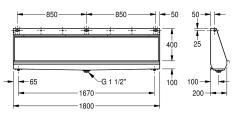

Wall hung slab urinal, stainless steel, surface satin finished, material thickness 1 mm, water inlet can be choosen from top, back or each side with 3/4" connection, included 3/4" flexible hose to connect hidden plastic sparge pipe, complete back wall flushing, included

| 1,200 mm |
|----------|
| 1,400 mm |
| 1,800 mm |
| 2,400 mm |

flow regulator, bowl slanted towards middle, 1 1/2" waste, trap not included, includes wall fixing brackets and mounting set.

Dimensions 1800 x 515 x 235 mm (W x H x D)

#### **Technical Data**

| inlet size         | G 3/4 B                        |
|--------------------|--------------------------------|
| material           | stainless steel                |
| material code      | 1.4301 Chrome Nickel steel V2A |
| material thickness | 1 mm                           |
| outlet size        | G 1 1/2                        |
| overall depth      | 235 mm                         |
| overall height     | 516 mm                         |
| overall width      | 1,800 mm                       |
| siphon included    | No                             |
| surface finish     | satin finished                 |
| type of flushing   | water flushed                  |
| type of mounting   | wall mounting                  |
| type of urinal     | trough urinal                  |
| type of waste kit  | flat perforated waste          |
| water inlet        | concealed                      |
| water outlet       | exposed                        |