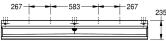

Wall hung slab urinal, stainless steel, surface satin finished, material thickness 1 mm, water inlet can be choosen from top, back or each side with 3/4" connection, included 3/4" flexible hose to connect hidden plastic sparge pipe, complete back wall flushing, included

| 1,200 mm |
|----------|
| 1,400 mm |
| 1,800 mm |
| 2,400 mm |

flow regulator, bowl slanted towards middle, 1 1/2" waste, trap not included, includes wall fixing brackets and mounting set.

Dimensions 1800 x 515 x 235 mm (W x H x D)

#### **Technical Data**

| inlet size         | G 3/4 B                        |
|--------------------|--------------------------------|
| material           | stainless steel                |
| material code      | 1.4301 Chrome Nickel steel V2A |
| material thickness | 1 mm                           |
| outlet size        | G 1 1/2                        |
| overall depth      | 235 mm                         |
| overall height     | 516 mm                         |
| overall width      | 1,800 mm                       |
| siphon included    | No                             |
| surface finish     | satin finished                 |
| type of flushing   | water flushed                  |
| type of mounting   | wall mounting                  |
| type of urinal     | trough urinal                  |
| type of waste kit  | flat perforated waste          |
| water inlet        | concealed                      |
| water outlet       | exposed                        |