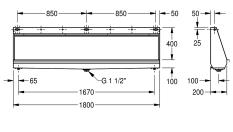

Dimensions 1800 x 515 x 235 mm (W x H x D)

#### **Technical Data**

| inlet size         | G 3/4 B                        |
|--------------------|--------------------------------|
| material           | stainless steel                |
| material code      | 1.4301 Chrome Nickel steel V2A |
| material thickness | 1 mm                           |
| outlet size        | G 1 1/2                        |
| overall depth      | 235 mm                         |
| overall height     | 516 mm                         |
| overall width      | 1,800 mm                       |
| siphon included    | no                             |
| surface finish     | satin finished                 |
| type of flushing   | water flushed                  |
| type of mounting   | wall mounting                  |
| type of urinal     | trough urinal                  |
| type of waste kit  | flat perforated waste          |
| water inlet        | concealed                      |
| water outlet       | exposed                        |