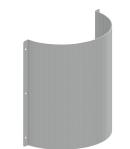

## **KWC** CAMPUS Slab urinal

Wall hung slab urinal, stainless steel, surface satin finished, material thickness 1 mm, water inlet can be choosen from top, back or each side with 3/4" connection, included 3/4" flexible hose to connect hidden plastic sparge pipe, complete back wall flushing, included

| 1,200 mm |  |
|----------|--|
| 1,400 mm |  |
| 1,800 mm |  |
| 2,400 mm |  |

flow regulator, bowl slanted towards middle, 1 1/2" waste, trap not included, includes wall fixing brackets and mounting set.

Dimensions 1800 x 515 x 235 mm (W x H x D)

#### **Technical Data**

| inlet size         | G 3/4 B                        |
|--------------------|--------------------------------|
| material           | stainless steel                |
| material code      | 1.4301 Chrome Nickel steel V2A |
| material thickness | 1 mm                           |
| outlet size        | G 1 1/2                        |
| overall depth      | 235 mm                         |
| overall height     | 516 mm                         |
| overall width      | 1,800 mm                       |
| siphon included    | no                             |
| surface finish     | satin finished                 |
| type of flushing   | water flushed                  |
| type of mounting   | wall mounting                  |
| type of urinal     | trough urinal                  |
| type of waste kit  | flat perforated waste          |
| water inlet        | concealed                      |
| water outlet       | exposed                        |