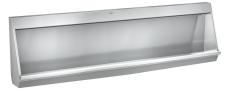

Wall hung slab urinal, stainless steel, surface satin finished, material thickness 1 mm, water inlet can be choosen from top, back or each side with 3/4" connection, included 3/4" flexible hose to connect hidden plastic sparge pipe, complete back wall flushing, included

| 1,200 mm |  |
|----------|--|
| 1,400 mm |  |
| 1,800 mm |  |
| 2,400 mm |  |

flow regulator, bowl slanted towards middle, 1 1/2" waste, trap not included, includes wall fixing brackets and mounting set.