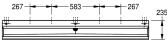

Dimensions 1800 x 515 x 235 mm (W x H x D)

#### **Technical Data**

| inlet size         | G 3/4 B                        |
|--------------------|--------------------------------|
| material           | stainless steel                |
| material code      | 1.4301 Chrome Nickel steel V2A |
| material thickness | 1 mm                           |
| outlet size        | G 1 1/2                        |
| overall depth      | 235 mm                         |
| overall height     | 516 mm                         |
| overall width      | 1,800 mm                       |
| siphon included    | no                             |
| surface finish     | satin finished                 |
| type of flushing   | water flushed                  |
| type of mounting   | wall mounting                  |
| type of urinal     | trough urinal                  |
| type of waste kit  | flat perforated waste          |
| water inlet        | concealed                      |
| water outlet       | exposed                        |