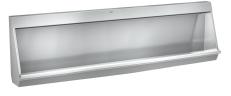

## **KWC** CAMPUS Slab urinal

Wall hung slab urinal, stainless steel, surface satin finished, material thickness 1 mm, water inlet can be choosen from top, back or each side with 3/4" connection, included 3/4" flexible hose to connect hidden plastic sparge pipe, complete back wall flushing, included