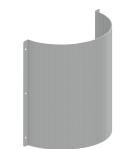

## **KWC** CAMPUS Slab urinal

# Modell-Linie: CAMPUS | CMPX553 WCs and urinals | Trough urinal

| KWC-No.                            | overall width |
|------------------------------------|---------------|
| <b>2000056957</b><br>Width 1200 mm | 1,200 mm      |
| <b>2000056967</b><br>Width 1400 mm | 1,400 mm      |
| <b>2000056969</b><br>Width 1800 mm | 1,800 mm      |
| <b>2000056971</b><br>Width 2400 mm | 2,400 mm      |

Wall hung slab urinal, stainless steel, surface satin finished, material thickness 1 mm, water inlet can be choosen from top, back or each side with 3/4" connection, included 3/4" flexible hose to connect hidden plastic sparge pipe, complete back wall flushing, included

| 1,200 mm |
|----------|
| 1,400 mm |
| 1,800 mm |
| 2,400 mm |

flow regulator, bowl slanted towards middle, 1 1/2" waste, trap not included, includes wall fixing brackets and mounting set.

Dimensions 1800 x 515 x 235 mm (W x H x D)

#### **Technical Data**

| inlet size         | G 3/4 B                        |
|--------------------|--------------------------------|
| material           | stainless steel                |
| material code      | 1.4301 Chrome Nickel steel V2A |
| material thickness | 1 mm                           |
| outlet size        | G 1 1/2                        |
| overall depth      | 235 mm                         |
| overall height     | 516 mm                         |
| overall width      | 1,800 mm                       |
| siphon included    | no                             |
| surface finish     | satin finished                 |
| type of flushing   | water flushed                  |
| type of mounting   | wall mounting                  |
| type of urinal     | trough urinal                  |
| type of waste kit  | flat perforated waste          |
| water inlet        | concealed                      |
| water outlet       | exposed                        |