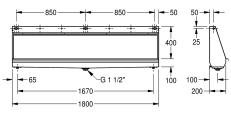

Wall hung slab urinal, stainless steel, surface satin finished, material thickness 1 mm, water inlet can be choosen from top, back or each side with 3/4" connection, included 3/4" flexible hose to connect hidden plastic sparge pipe, complete back wall flushing, included

| 1,200 mm |
|----------|
| 1,400 mm |
| 1,800 mm |
| 2,400 mm |

flow regulator, bowl slanted towards middle, 1 1/2" waste, trap not included, includes wall fixing brackets and mounting set.

Dimensions 1800 x 515 x 235 mm (W x H x D)

#### **Technical Data**

| inlet size         | G 3/4 B                        |
|--------------------|--------------------------------|
| material           | stainless steel                |
| material code      | 1.4301 Chrome Nickel steel V2A |
| material thickness | 1 mm                           |
| outlet size        | G 1 1/2                        |
| overall depth      | 235 mm                         |
| overall height     | 516 mm                         |
| overall width      | 1,800 mm                       |
| siphon included    | no                             |
| surface finish     | satin finished                 |
| type of flushing   | water flushed                  |
| type of mounting   | wall mounting                  |
| type of urinal     | trough urinal                  |
| type of waste kit  | flat perforated waste          |
| water inlet        | concealed                      |
| water outlet       | exposed                        |