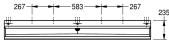

| 1,200 mm |
|----------|
| 1,400 mm |
| 1,800 mm |
| 2,400 mm |

flow regulator, bowl slanted towards middle, 1 1/2" waste, trap not included, includes wall fixing brackets and mounting set.

Dimensions 1800 x 515 x 235 mm (W x H x D)

#### **Technical Data**

| inlet size         | G 3/4 B                        |
|--------------------|--------------------------------|
| material           | stainless steel                |
| material code      | 1.4301 Chrome Nickel steel V2A |
| material thickness | 1 mm                           |
| outlet size        | G 1 1/2                        |
| overall depth      | 235 mm                         |
| overall height     | 516 mm                         |
| overall width      | 1,800 mm                       |
| siphon included    | no                             |
| surface finish     | satin finished                 |
| type of flushing   | water flushed                  |
| type of mounting   | wall mounting                  |
| type of urinal     | trough urinal                  |
| type of waste kit  | flat perforated waste          |
| water inlet        | concealed                      |
| water outlet       | exposed                        |