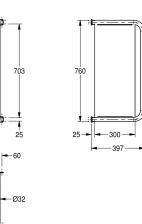

### KWC-No.

**2000056972** Dimensions 60 x 760 x 397 mm (W x H x D)

Urinal divider for wall mounting, stainless steel, surface satin finished, material thickness 1.5 mm, 32 mm pipe diameter, with two stainless steel covers for hidden mounting, includes screws and

### dowels.

Dimensions 60 x 760 x 397 mm (W x H x D)

| 1.4301 Chrome Nickel steel | V2A |  |
|----------------------------|-----|--|
| 1.5 mm                     |     |  |
| 397 mm                     |     |  |
| 760 mm                     |     |  |
| 81 mm                      |     |  |
| satin finished             |     |  |