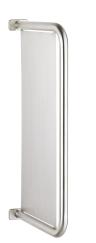

### KWC-No.

**2000056972** Dimensions 60 x 760 x 397 mm (W x H x D)

Urinal divider for wall mounting, stainless steel, surface satin finished, material thickness 1.5 mm, 32 mm pipe diameter, with two stainless steel covers for hidden mounting, includes screws and

### dowels.

Dimensions 60 x 760 x 397 mm (W x H x D)

| 1.4301 Chrome Nickel steel | V2A |  |
|----------------------------|-----|--|
| 1.5 mm                     |     |  |
| 397 mm                     |     |  |
| 760 mm                     |     |  |
| 81 mm                      |     |  |
| satin finished             |     |  |