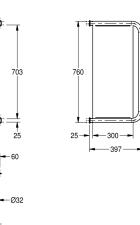

### KWC-No.

**2000056972** Dimensions 60 x 760 x 397 mm (W x H x D)

Urinal divider for wall mounting, stainless steel, surface satin finished, material thickness 1.5 mm, 32 mm pipe diameter, with two stainless steel covers for hidden mounting, includes screws and

### dowels.

Dimensions 60 x 760 x 397 mm (W x H x D)

| stainless steel             | <u>م רי</u> |  |
|-----------------------------|-------------|--|
| 1.4301 Chrome Nickersteel v | ZA          |  |
| 1.5 mm                      |             |  |
| 397 mm                      |             |  |
| 760 mm                      |             |  |
| 81 mm                       |             |  |
| satin finished              |             |  |
| wall mounting               |             |  |