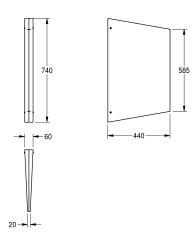

### KWC-No.

**2000056977**Dimensions 60 x 740 x 440 mm (W x H x D)

Urinal divider for wall mounting, stainless steel, surface satin finished with WL5 1 mm structure, material thickness 2 mm, hidden wall mounting, includes screws and dowels.

Dimensions 60 x 740 x 440 mm (W x H x D)