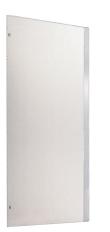

# **KWC** CAMPUS Urinal divider

# Modell-Linie: CAMPUS | CMPX700 WCs and urinals | Urinal divider

585

- 440 -

## KWC-No.

**2000056977** Dimensions 60 x 740 x 440 mm (W x H x D)

Urinal divider for wall mounting, stainless steel, surface satin finished with WL5 1 mm structure, material thickness 2 mm, hidden wall mounting, includes screws and dowels.