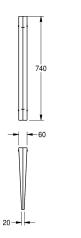

## KWC-No.

**2000056977** Dimensions 60 x 740 x 440 mm (W x H x D)

Urinal divider for wall mounting, stainless steel, surface satin finished with WL5 1 mm structure, material thickness 2 mm, hidden wall mounting, includes screws and dowels.

Dimensions 60 x 740 x 440 mm (W x H x D)

## Technical Data

| material           | stainless ste |
|--------------------|---------------|
| material code      | 1.4301 Chro   |
| material thickness | 1 mm          |
| overall depth      | 440 mm        |
| overall height     | 740 mm        |
| overall width      | 60 mm         |
| surface finish     | textured      |
| type of mounting   | wall mountir  |

| stainless steel          |        |  |  |
|--------------------------|--------|--|--|
| 1.4301 Chrome Nickel ste | el V2A |  |  |
| 1 mm                     |        |  |  |
| 440 mm                   |        |  |  |
| 740 mm                   |        |  |  |
| 60 mm                    |        |  |  |
| textured                 |        |  |  |
| wall mounting            |        |  |  |