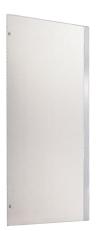

## **KWC** CAMPUS Urinal divider

## Modell-Linie: CAMPUS | CMPX700 WCs and urinals | Urinal divider

585

- 440 -

## KWC-No.

**2000056977** Dimensions 60 x 740 x 440 mm (W x H x D)

Urinal divider for wall mounting, stainless steel, surface satin finished with WL5 1 mm structure, material thickness 2 mm, hidden wall mounting, includes screws and dowels.

Dimensions 60 x 740 x 440 mm (W x H x D)